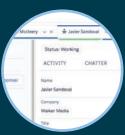

### A reimagined CRM experience

Lightning Experience is not only beautiful, it's also the most efficient user experience Salesforce has delivered to-date, with exclusive new features, including:

#### BETTER MULTI-TASKING WITH SPLIT VIEW

Maintain context and visibility to your list while viewing a record. Split View is great for call blitzes or servicing multiple cases.