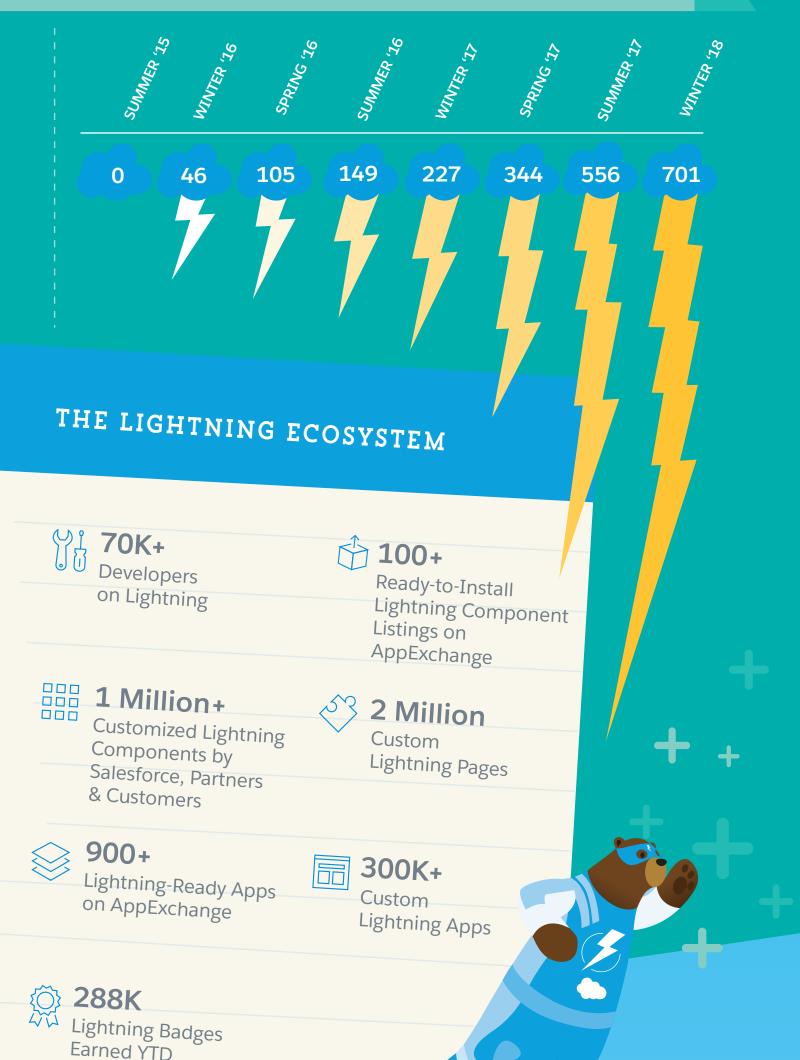

### Hundreds of new productivity features. And growing.

Moving to Lightning is what you need to evolve your business with hundreds of Lightning Experience Only features.

And now Salesforce Users, Admins and Developers have access to even more apps, tools and support.

#### NUMBER OF FEATURES EXCLUSIVE TO LIGHTNING EXPERIENCE