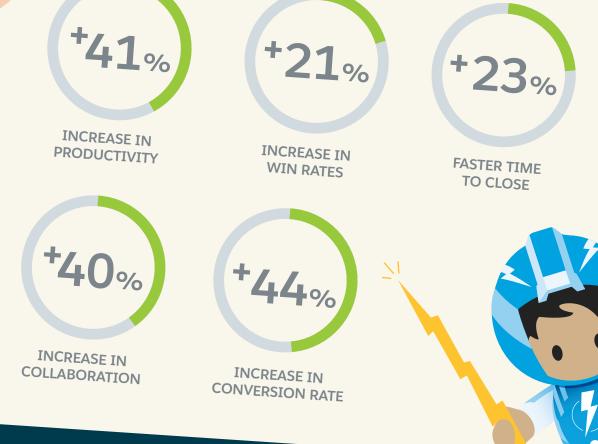

### LIGHTNING EXPERIENCE RESULTS

Business leaders are moving to Lightning for more reasons than one. Based on the 2017 Lightning Adoption Survey, users reported:

**INTERFACE** 