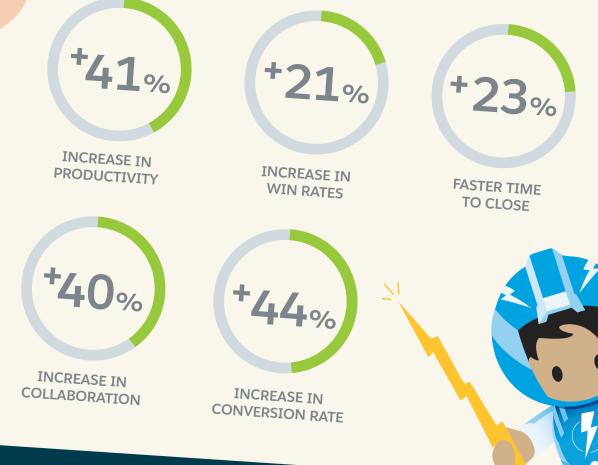

### LIGHTNING EXPERIENCE RESULTS

Business leaders are moving to Lightning for more reasons than one. Based on the 2017 Lightning Adoption Survey, users reported:

**INTERFACE** 